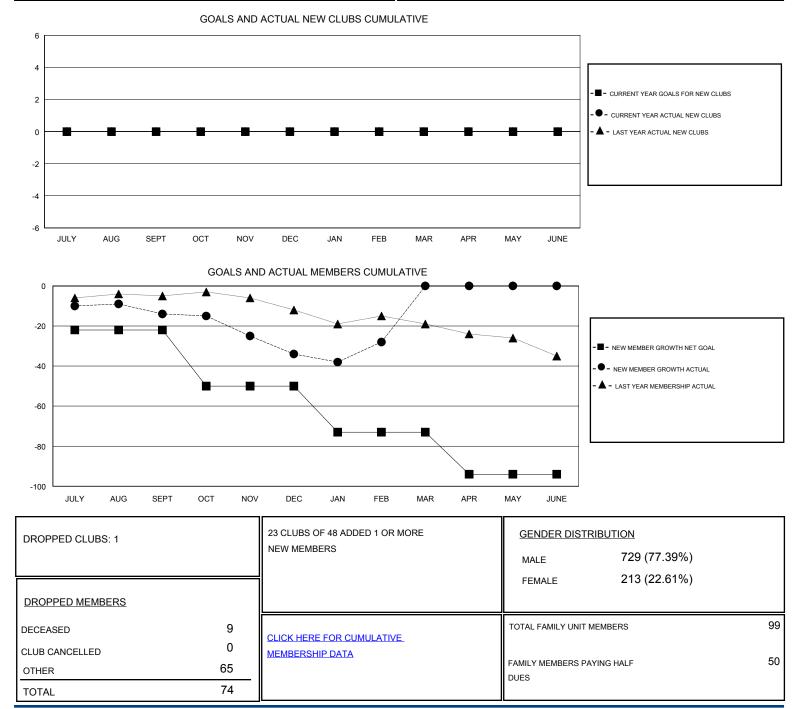

## Ton Soeters GMT.

| GMT: Ton Se                 | oeters        | LOCATION ENGLAND |               |                             |                                                                |                                                              |                                                    |
|-----------------------------|---------------|------------------|---------------|-----------------------------|----------------------------------------------------------------|--------------------------------------------------------------|----------------------------------------------------|
| Clubs                       |               |                  |               | Members                     |                                                                |                                                              |                                                    |
| RESULTS FOR 2016-2017       |               |                  |               | RESULTS FOR 2016-2017       |                                                                |                                                              |                                                    |
| QUARTER                     | NEW CLUB GOAL | NEW CLUBS        | DROPPED CLUBS | QUARTER                     | NEW MEMBER GROWTH<br>NET GOAL (not reinstated<br>or transfers) | NEW MEMBER<br>GROWTH ACTUAL (not<br>reinstated or transfers) | DROPPED<br>MEMBERS ACTUAL<br>(including transfers) |
| JULY/AUG/SEPT               | 0             | 0                | 0             | JULY/AUG/SEPT               | -22                                                            | 13                                                           | 27                                                 |
| OCT/NOV/DEC                 | 0             | 0                | 0             | OCT/NOV/DEC                 | -28                                                            | 15                                                           | 35                                                 |
| JAN/FEB/MAR<br>APR/MAY/JUNE | 0             | 0                | 0             | JAN/FEB/MAR<br>APR/MAY/JUNE | -23<br>-21                                                     | 18<br>0                                                      | 12<br>0                                            |